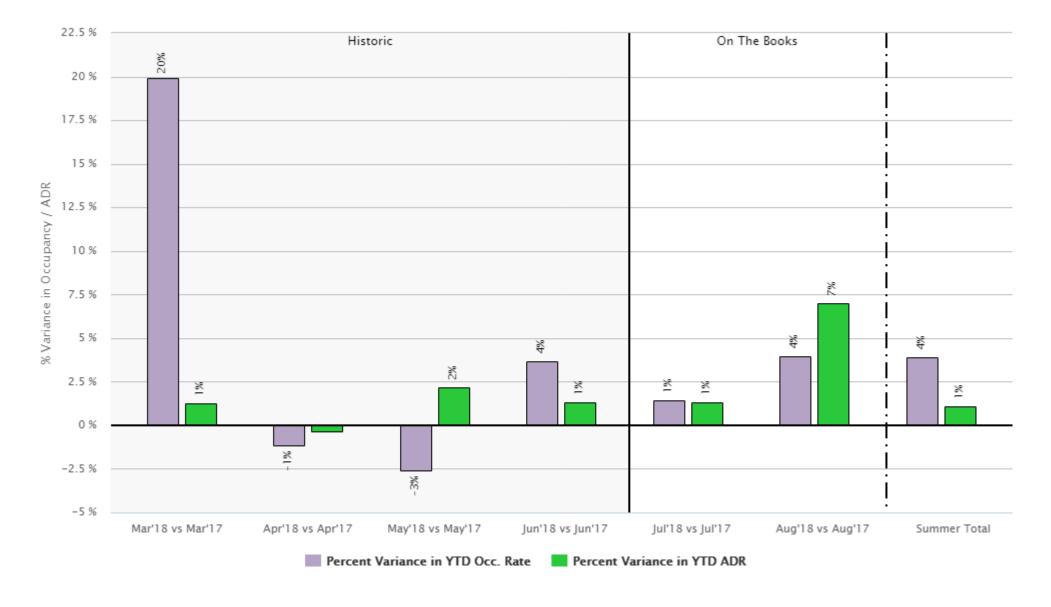

#### Panama City Beach Paid Occupancy Fill Analysis

# Panama City Beach Data Tables (Summer-to-date)

|                       | Summer Bookings: Occ Rate: YTD 2018 VS. YTD 2017 |                                |                                            |                             |                                |                             |                                |                             |                           |  |  |  |  |
|-----------------------|--------------------------------------------------|--------------------------------|--------------------------------------------|-----------------------------|--------------------------------|-----------------------------|--------------------------------|-----------------------------|---------------------------|--|--|--|--|
| Month of<br>Occupancy | Occ Rate as of<br>Jun 30, 2018                   | Occ Rate as of<br>Jun 30, 2017 | Occ Percent<br>Variance<br>in YTD Occ Rate | Historic Actual<br>Occ Rate | CY<br>Room Nights<br>Available | CY<br>Room Nights<br>Booked | PY<br>Room Nights<br>Available | PY<br>Room Nights<br>Booked | # of Properties in sample |  |  |  |  |
| Mar 18                | 58.6%                                            | 48.8%                          | 19.9%                                      |                             | 90,450                         | 52,959                      | 89,842                         | 43,857                      | 14                        |  |  |  |  |
| Apr 18                | 47.2%                                            | 47.7%                          | -1.1%                                      |                             | 88,062                         | 41,564                      | 86,562                         | 41,327                      | 14                        |  |  |  |  |
| May 18                | 55.1%                                            | 56.5%                          | -2.6%                                      |                             | 93,132                         | 51,270                      | 89,381                         | 50,524                      | 14                        |  |  |  |  |
| Jun 18                | 84.3%                                            | 81.3%                          | 3.6%                                       |                             | 90,714                         | 76,446                      | 87,254                         | 70,943                      | 14                        |  |  |  |  |
| Jul 18                | 70.3%                                            | 69.3%                          | 1.4%                                       | 85.3%                       | 94,424                         | 66,367                      | 90,394                         | 62,653                      | 14                        |  |  |  |  |
| Aug 18                | 20.4%                                            | 19.7%                          | 4.0%                                       | 47.6%                       | 90,796                         | 18,562                      | 86,904                         | 17,088                      | 12                        |  |  |  |  |
| Summer Total          | 56.1%                                            | 54.0%                          | 3.9%                                       | 61.3%                       | 547,578                        | 307,168                     | 530,337                        | 286,392                     | 14                        |  |  |  |  |

|                       | Summer Bookings: Average Daily Rate: YTD 2018 VS. YTD 2017 |                           |                                        |                        |                             |                              |                             |                              |                           |  |  |  |
|-----------------------|------------------------------------------------------------|---------------------------|----------------------------------------|------------------------|-----------------------------|------------------------------|-----------------------------|------------------------------|---------------------------|--|--|--|
| Month of<br>Occupancy | ADR as of<br>Jun 30, 2018                                  | ADR as of<br>Jun 30, 2017 | Percent Variance<br>in<br>YTD Adr Rate | Historic Actual<br>ADR | CY<br>Room Nights<br>Booked | CY<br>Room Revenue<br>Booked | PY<br>Room Nights<br>Booked | PY<br>Room Revenue<br>Booked | # of Properties in sample |  |  |  |
| Mar 18                | \$121.44                                                   | \$119.92                  | 1.3%                                   |                        | 52,959                      | \$ 6,431,514                 | 43,857                      | \$ 5,259,404                 | 14                        |  |  |  |
| Apr 18                | \$148.37                                                   | \$148.89                  | -0.3%                                  |                        | 41,564                      | \$ 6,167,038                 | 41,327                      | \$ 6,153,345                 | 14                        |  |  |  |
| May 18                | \$164.24                                                   | \$160.70                  | 2.2%                                   |                        | 51,270                      | \$ 8,420,599                 | 50,524                      | \$ 8,119,275                 | 14                        |  |  |  |
| Jun 18                | \$214.98                                                   | \$212.16                  | 1.3%                                   |                        | 76,446                      | \$ 16,434,426                | 70,943                      | \$ 15,051,042                | 14                        |  |  |  |
| Jul 18                | \$241.04                                                   | \$237.92                  | 1.3%                                   | \$234.49               | 66,367                      | \$ 15,996,811                | 62,653                      | \$ 14,906,151                | 14                        |  |  |  |
| Aug 18                | \$172.43                                                   | \$161.12                  | 7.0%                                   | \$147.12               | 18,562                      | \$ 3,200,617                 | 17,088                      | \$ 2,753,203                 | 12                        |  |  |  |
| Summer Total          | \$ 184                                                     | \$ 182                    | 1.1%                                   | \$ 181                 | 307,168                     | \$ 56,651,005                | 286,392                     | \$ 52,242,420                | 14                        |  |  |  |