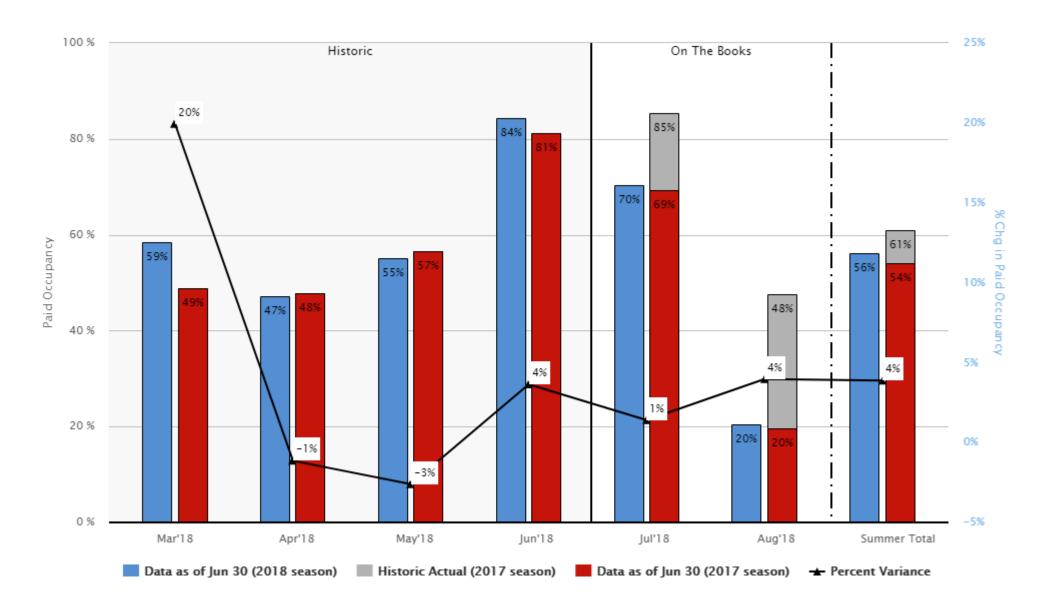

#### Panama City Beach Paid Occupancy (Summer-to-date)

# Panama City Beach Data Tables (Summer-to-date)

|                       | Summer Bookings: Occ Rate: YTD 2018 VS. YTD 2017 |                                |                                            |                             |                                |                             |                                |                             |                           |  |  |  |  |
|-----------------------|--------------------------------------------------|--------------------------------|--------------------------------------------|-----------------------------|--------------------------------|-----------------------------|--------------------------------|-----------------------------|---------------------------|--|--|--|--|
| Month of<br>Occupancy | Occ Rate as of<br>Jun 30, 2018                   | Occ Rate as of<br>Jun 30, 2017 | Occ Percent<br>Variance<br>in YTD Occ Rate | Historic Actual<br>Occ Rate | CY<br>Room Nights<br>Available | CY<br>Room Nights<br>Booked | PY<br>Room Nights<br>Available | PY<br>Room Nights<br>Booked | # of Properties in sample |  |  |  |  |
| Mar 18                | 58.6%                                            | 48.8%                          | 19.9%                                      |                             | 90,450                         | 52,959                      | 89,842                         | 43,857                      | 14                        |  |  |  |  |
| Apr 18                | 47.2%                                            | 47.7%                          | -1.1%                                      |                             | 88,062                         | 41,564                      | 86,562                         | 41,327                      | 14                        |  |  |  |  |
| May 18                | 55.1%                                            | 56.5%                          | -2.6%                                      |                             | 93,132                         | 51,270                      | 89,381                         | 50,524                      | 14                        |  |  |  |  |
| Jun 18                | 84.3%                                            | 81.3%                          | 3.6%                                       |                             | 90,714                         | 76,446                      | 87,254                         | 70,943                      | 14                        |  |  |  |  |
| Jul 18                | 70.3%                                            | 69.3%                          | 1.4%                                       | 85.3%                       | 94,424                         | 66,367                      | 90,394                         | 62,653                      | 14                        |  |  |  |  |
| Aug 18                | 20.4%                                            | 19.7%                          | 4.0%                                       | 47.6%                       | 90,796                         | 18,562                      | 86,904                         | 17,088                      | 12                        |  |  |  |  |
| Summer Total          | 56.1%                                            | 54.0%                          | 3.9%                                       | 61.3%                       | 547,578                        | 307,168                     | 530,337                        | 286,392                     | 14                        |  |  |  |  |