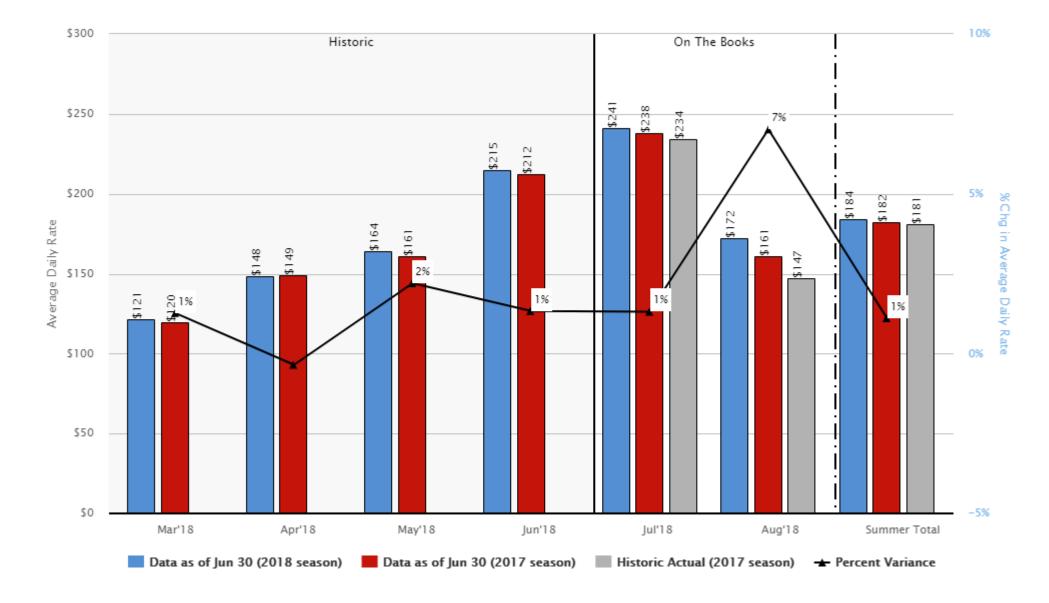

#### Panama City Beach Paid Occupancy (Summer-to-date)

|                       | Summer Bookings: Average Daily Rate: YTD 2018 VS. YTD 2017 |                           |                                        |                        |                             |                              |                             |                              |                           |  |  |  |
|-----------------------|------------------------------------------------------------|---------------------------|----------------------------------------|------------------------|-----------------------------|------------------------------|-----------------------------|------------------------------|---------------------------|--|--|--|
| Month of<br>Occupancy | ADR as of<br>Jun 30, 2018                                  | ADR as of<br>Jun 30, 2017 | Percent Variance<br>in<br>YTD Adr Rate | Historic Actual<br>ADR | CY<br>Room Nights<br>Booked | CY<br>Room Revenue<br>Booked | PY<br>Room Nights<br>Booked | PY<br>Room Revenue<br>Booked | # of Properties in sample |  |  |  |
| Mar 18                | \$121.44                                                   | \$119.92                  | 1.3%                                   |                        | 52,959                      | \$ 6,431,514                 | 43,857                      | \$ 5,259,404                 | 14                        |  |  |  |
| Apr 18                | \$148.37                                                   | \$148.89                  | -0.3%                                  |                        | 41,564                      | \$ 6,167,038                 | 41,327                      | \$ 6,153,345                 | 14                        |  |  |  |
| May 18                | \$164.24                                                   | \$160.70                  | 2.2%                                   |                        | 51,270                      | \$ 8,420,599                 | 50,524                      | \$ 8,119,275                 | 14                        |  |  |  |
| Jun 18                | \$214.98                                                   | \$212.16                  | 1.3%                                   |                        | 76,446                      | \$ 16,434,426                | 70,943                      | \$ 15,051,042                | 14                        |  |  |  |
| Jul 18                | \$241.04                                                   | \$237.92                  | 1.3%                                   | \$234.49               | 66,367                      | \$ 15,996,811                | 62,653                      | \$ 14,906,151                | 14                        |  |  |  |
| Aug 18                | \$172.43                                                   | \$161.12                  | 7.0%                                   | \$147.12               | 18,562                      | \$ 3,200,617                 | 17,088                      | \$ 2,753,203                 | 12                        |  |  |  |
| Summer Total          | \$ 184                                                     | \$ 182                    | 1.1%                                   | \$ 181                 | 307,168                     | \$ 56,651,005                | 286,392                     | \$ 52,242,420                | 14                        |  |  |  |