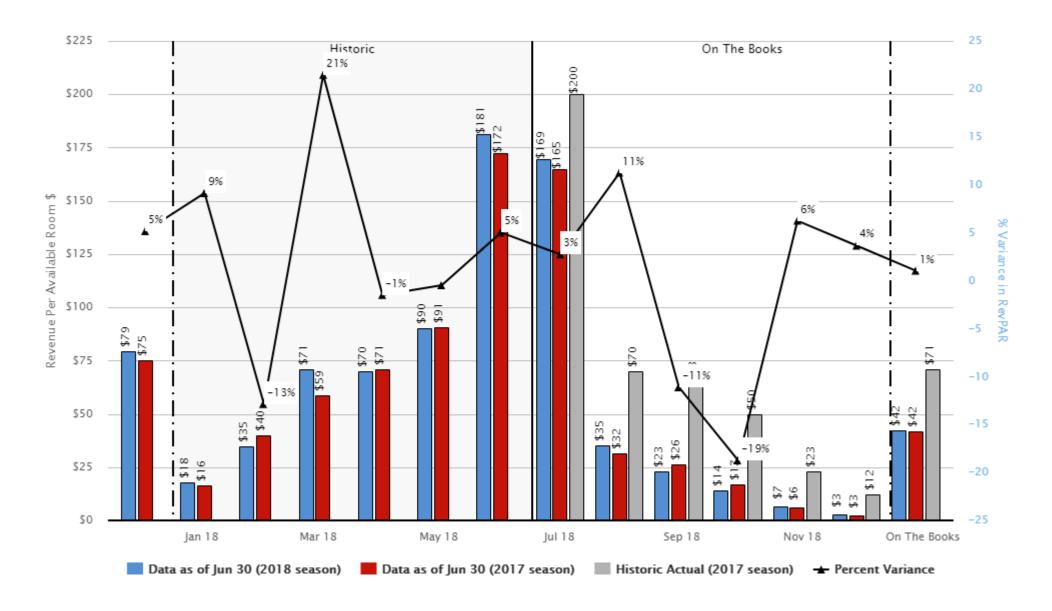

## Panama City Beach Revenue Per Available Room (Most Recent Data)

|                            |                              |                              |                                                     | RevPAR Rate: YTD          | 2018 VS. YTD 2017              | ,                            |                                |                              |                           |
|----------------------------|------------------------------|------------------------------|-----------------------------------------------------|---------------------------|--------------------------------|------------------------------|--------------------------------|------------------------------|---------------------------|
| Month of<br>Occupancy      | RevPAR as of<br>Jun 30, 2018 | RevPAR as of<br>Jun 30, 2017 | RevPAR<br>Percent Variance<br>in YTD RevPAR<br>Rate | Historic Actual<br>RevPAR | CY<br>Room Nights<br>Available | CY<br>Room Revenue<br>Booked | PY<br>Room Nights<br>Available | PY<br>Room Revenue<br>Booked | # of Properties in sample |
| Jan 18                     | \$17.98                      | \$16.47                      | 9.1%                                                |                           | 84,769                         | \$ 1,523,889                 | 87,351                         | \$ 1,438,786                 | 14                        |
| Feb 18                     | \$34.77                      | \$39.91                      | -12.9%                                              |                           | 80,215                         | \$ 2,789,191                 | 80,630                         | \$ 3,217,908                 | 14                        |
| Mar 18                     | \$71.11                      | \$58.54                      | 21.5%                                               |                           | 90,450                         | \$ 6,431,514                 | 89,842                         | \$ 5,259,404                 | 14                        |
| Apr 18                     | \$70.03                      | \$71.09                      | -1.5%                                               |                           | 88,062                         | \$ 6,167,038                 | 86,562                         | \$ 6,153,345                 | 14                        |
| May 18                     | \$90.42                      | \$90.84                      | -0.5%                                               |                           | 93,132                         | \$ 8,420,599                 | 89,381                         | \$ 8,119,275                 | 14                        |
| Jun 18                     | \$181.17                     | \$172.50                     | 5.0%                                                |                           | 90,714                         | \$ 16,434,426                | 87,254                         | \$ 15,051,042                | 14                        |
| Jul 18                     | \$169.41                     | \$164.90                     | 2.7%                                                | \$199.99                  | 94,424                         | \$ 15,996,811                | 90,394                         | \$ 14,906,151                | 14                        |
| Aug 18                     | \$35.25                      | \$31.68                      | 11.3%                                               | \$69.99                   | 90,796                         | \$ 3,200,617                 | 86,904                         | \$ 2,753,203                 | 12                        |
| Sep 18                     | \$23.19                      | \$26.09                      | -11.1%                                              | \$63.49                   | 91,350                         | \$ 2,118,111                 | 87,679                         | \$ 2,287,142                 | 14                        |
| Oct 18                     | \$13.86                      | \$17.06                      | -18.7%                                              | \$50.07                   | 94,392                         | \$ 1,308,567                 | 90,215                         | \$ 1,539,090                 | 14                        |
| Nov 18                     | \$6.73                       | \$6.33                       | 6.3%                                                | \$22.84                   | 91,336                         | \$ 614,513                   | 87,544                         | \$ 554,321                   | 14                        |
| Dec 18                     | \$2.61                       | \$2.51                       | 3.7%                                                | \$12.21                   | 94,394                         | \$ 246,061                   | 90,573                         | \$ 227,769                   | 14                        |
| Grand Total                | \$ 60                        | \$ 58                        | 3.2%                                                | \$ 73                     | 1,084,034                      | \$ 65,251,337                | 1,054,329                      | \$ 61,507,436                | 14                        |
| Historical<br>Months Total | \$ 79                        | \$ 75                        | 5.2%                                                | \$ 75                     | 527,342                        | \$ 41,766,657                | 521,020                        | \$ 39,239,761                | 14                        |
| On the Books<br>Total      | \$ 42                        | \$ 42                        | 1.0%                                                | \$ 71                     | 556,692                        | \$ 23,484,680                | 533,309                        | \$ 22,267,676                | 14                        |