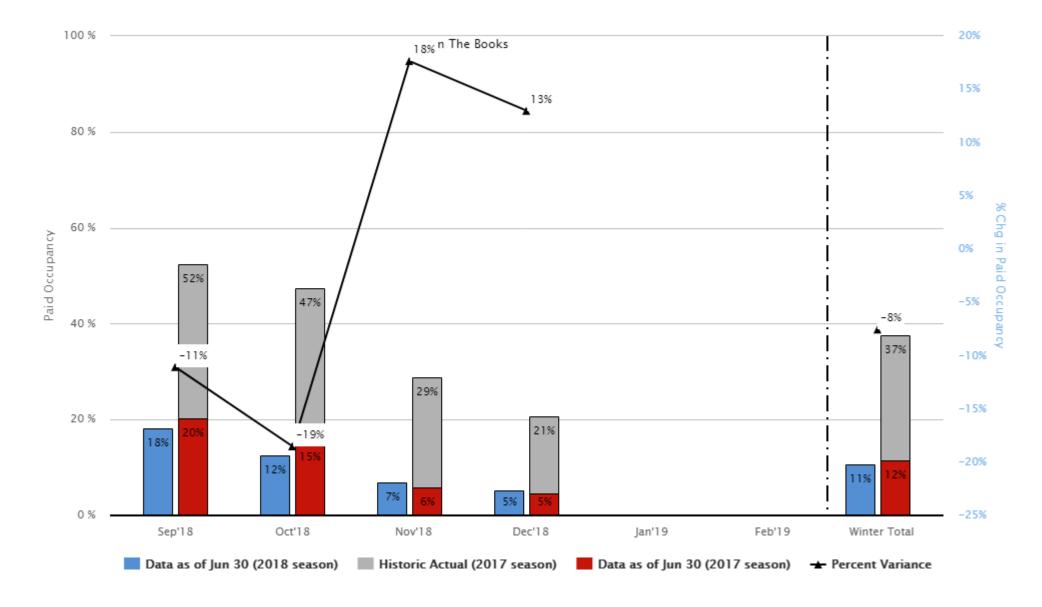

#### Panama City Beach Paid Occupancy Fill Analysis

## Panama City Beach Data Tables (Winter-to-date)

|                       | Winter Bookings: Occ Rate: YTD 2018 VS. YTD 2017 |                                       |                                                  |                             |                                |                             |                                |                             |                           |  |  |  |  |
|-----------------------|--------------------------------------------------|---------------------------------------|--------------------------------------------------|-----------------------------|--------------------------------|-----------------------------|--------------------------------|-----------------------------|---------------------------|--|--|--|--|
| Month of<br>Occupancy | Occ Rate as of<br>Jun 30, 2018                   | Occ Rate as of<br>Jun 30, 2017        | Occupancy<br>Percent Variance<br>in YTD Occ Rate | Historic Actual<br>Occ Rate | CY<br>Room Nights<br>Available | CY<br>Room Nights<br>Booked | PY<br>Room Nights<br>Available | PY<br>Room Nights<br>Booked | # of Properties in sample |  |  |  |  |
| Sep 18                | 18.1%                                            | 20.3%                                 | -11.1%                                           | 52.0%                       | 91,350                         | 16,514                      | 87,679                         | 17,825                      | 14                        |  |  |  |  |
| Oct 18                | 12.5%                                            | 15.3%                                 | -18.5%                                           | 47.3%                       | 94,392                         | 11,792                      | 90,215                         | 13,832                      | 14                        |  |  |  |  |
| Nov 18                | 6.9%                                             | 5.8%                                  | 17.6%                                            | 28.9%                       | 91,336                         | 6,277                       | 87,544                         | 5,114                       | 14                        |  |  |  |  |
| Dec 18                | 5.2%                                             | 4.6%                                  | 13.0%                                            | 21.0%                       | 94,394                         | 4,935                       | 90,573                         | 4,191                       | 14                        |  |  |  |  |
| Jan 19                |                                                  |                                       |                                                  |                             |                                |                             |                                |                             |                           |  |  |  |  |
| Feb 19                |                                                  |                                       |                                                  |                             |                                |                             |                                |                             |                           |  |  |  |  |
| Winter Total          | 10.6%                                            | 11.5%                                 | -7.5%                                            | 37.4%                       | 371,472                        | 39,518                      | 356,011                        | 40,962                      | 14                        |  |  |  |  |
|                       |                                                  | · · · · · · · · · · · · · · · · · · · | Winter Boo                                       | kings: Average Dail         | y Rate: YTD 2018 V             | S. YTD 2017                 |                                |                             |                           |  |  |  |  |