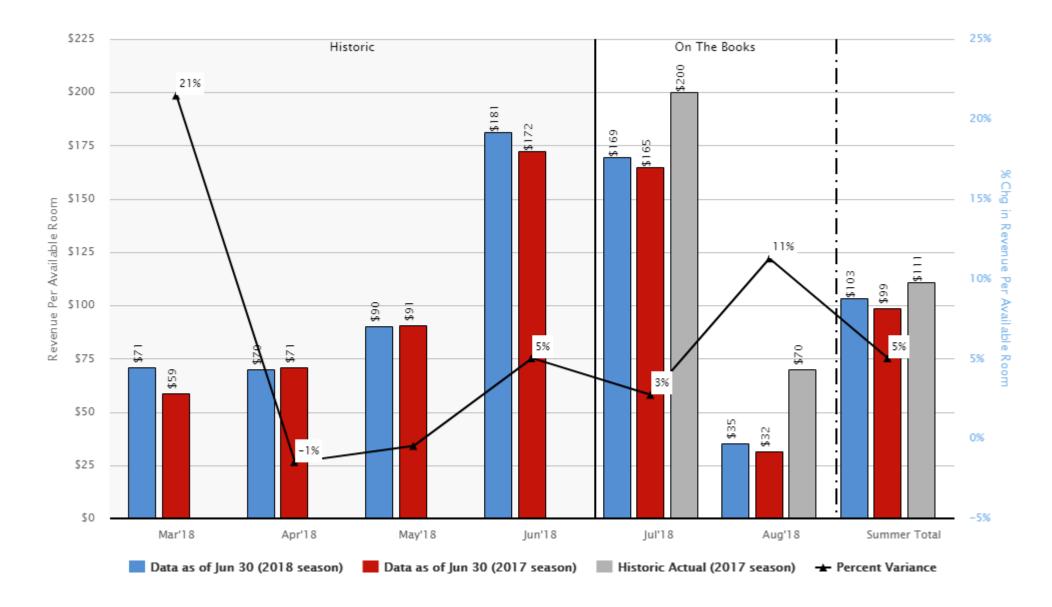

#### Panama City Beach Paid Occupancy (Summer-to-date)

|                       | Summer Bookings: Revenue Per Available Room: YTD 2018 VS. YTD 2017 |                              |                                      |                           |                                |                              |                                |                              |                           |  |  |  |  |  |
|-----------------------|--------------------------------------------------------------------|------------------------------|--------------------------------------|---------------------------|--------------------------------|------------------------------|--------------------------------|------------------------------|---------------------------|--|--|--|--|--|
| Month of<br>Occupancy | RevPAR as of<br>Jun 30, 2018                                       | RevPAR as of<br>Jun 30, 2017 | Percent Variance<br>in<br>YTD RevPAR | Historic Actual<br>RevPAR | CY<br>Room Nights<br>Available | CY<br>Room Revenue<br>Booked | PY<br>Room Nights<br>Available | PY<br>Room Revenue<br>Booked | # of Properties in sample |  |  |  |  |  |
| Mar 18                | \$71.11                                                            | \$58.54                      | 21.5%                                |                           | 90,450                         | \$ 6,431,514                 | 89,842                         | \$ 5,259,404                 | 14                        |  |  |  |  |  |
| Apr 18                | \$70.03                                                            | \$71.09                      | -1.5%                                |                           | 88,062                         | \$ 6,167,038                 | 86,562                         | \$ 6,153,345                 | 14                        |  |  |  |  |  |
| May 18                | \$90.42                                                            | \$90.84                      | -0.5%                                |                           | 93,132                         | \$ 8,420,599                 | 89,381                         | \$ 8,119,275                 | 14                        |  |  |  |  |  |
| Jun 18                | \$181.17                                                           | \$172.50                     | 5.0%                                 |                           | 90,714                         | \$ 16,434,426                | 87,254                         | \$ 15,051,042                | 14                        |  |  |  |  |  |
| Jul 18                | \$169.41                                                           | \$164.90                     | 2.7%                                 | \$199.99                  | 94,424                         | \$ 15,996,811                | 90,394                         | \$ 14,906,151                | 14                        |  |  |  |  |  |
| Aug 18                | \$35.25                                                            | \$31.68                      | 11.3%                                | \$69.99                   | 90,796                         | \$ 3,200,617                 | 86,904                         | \$ 2,753,203                 | 12                        |  |  |  |  |  |
| Summer Total          | \$ 103                                                             | \$ 99                        | 5.0%                                 | \$ 111                    | 547,578                        | \$ 56,651,005                | 530,337                        | \$ 52,242,420                | 14                        |  |  |  |  |  |