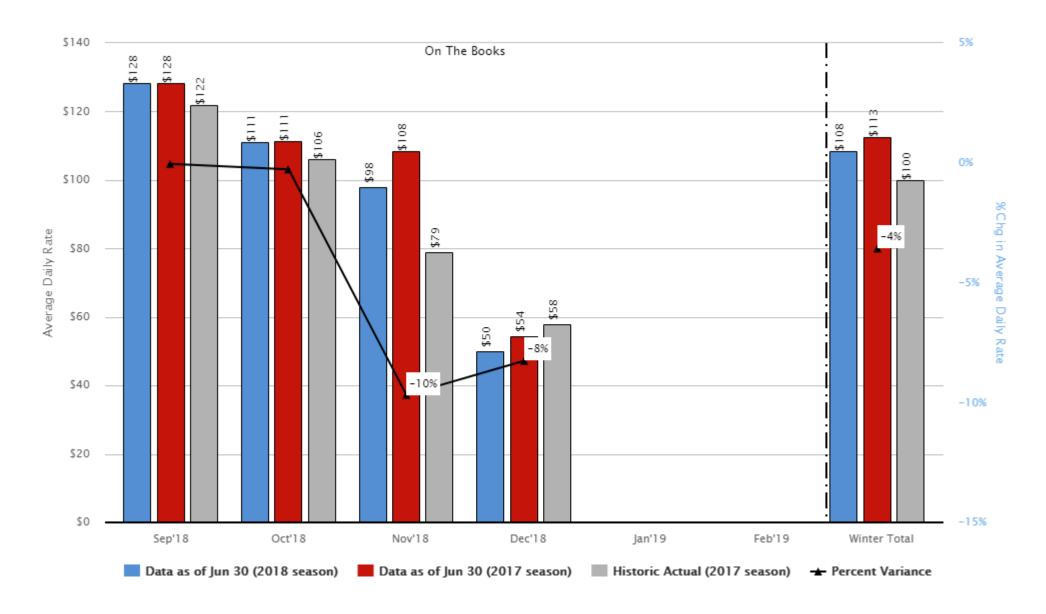

#### Panama City Beach Paid Occupancy Fill Analysis

|                       | Winter Bookings: Average Daily Rate: YTD 2018 VS. YTD 2017 |                           |                                        |                        |                             |                              |                             |                              |                           |  |  |  |  |
|-----------------------|------------------------------------------------------------|---------------------------|----------------------------------------|------------------------|-----------------------------|------------------------------|-----------------------------|------------------------------|---------------------------|--|--|--|--|
| Month of<br>Occupancy | ADR as of<br>Jun 30, 2018                                  | ADR as of<br>Jun 30, 2017 | Percent Variance<br>in<br>YTD Adr Rate | Historic Actual<br>ADR | CY<br>Room Nights<br>Booked | CY<br>Room Revenue<br>Booked | PY<br>Room Nights<br>Booked | PY<br>Room Revenue<br>Booked | # of Properties in sample |  |  |  |  |
| Sep 18                | \$128.26                                                   | \$128.31                  | 0.0%                                   | \$122.20               | 16,514                      | \$ 2,118,111                 | 17,825                      | \$ 2,287,142                 | 14                        |  |  |  |  |
| Oct 18                | \$110.97                                                   | \$111.27                  | -0.3%                                  | \$105.74               | 11,792                      | \$ 1,308,567                 | 13,832                      | \$ 1,539,090                 | 14                        |  |  |  |  |
| Nov 18                | \$97.90                                                    | \$108.39                  | -9.7%                                  | \$79.11                | 6,277                       | \$ 614,513                   | 5,114                       | \$ 554,321                   | 14                        |  |  |  |  |
| Dec 18                | \$49.86                                                    | \$54.35                   | -8.3%                                  | \$58.27                | 4,935                       | \$ 246,061                   | 4,191                       | \$ 227,769                   | 14                        |  |  |  |  |
| Jan 19                |                                                            |                           |                                        |                        |                             |                              |                             |                              |                           |  |  |  |  |
| Feb 19                |                                                            |                           |                                        |                        |                             |                              |                             |                              |                           |  |  |  |  |
| Winter Total          | \$ 108                                                     | \$ 113                    | -3.6%                                  | \$ 100                 | 39,518                      | \$ 4,287,252                 | 40,962                      | \$ 4,608,322                 | 14                        |  |  |  |  |