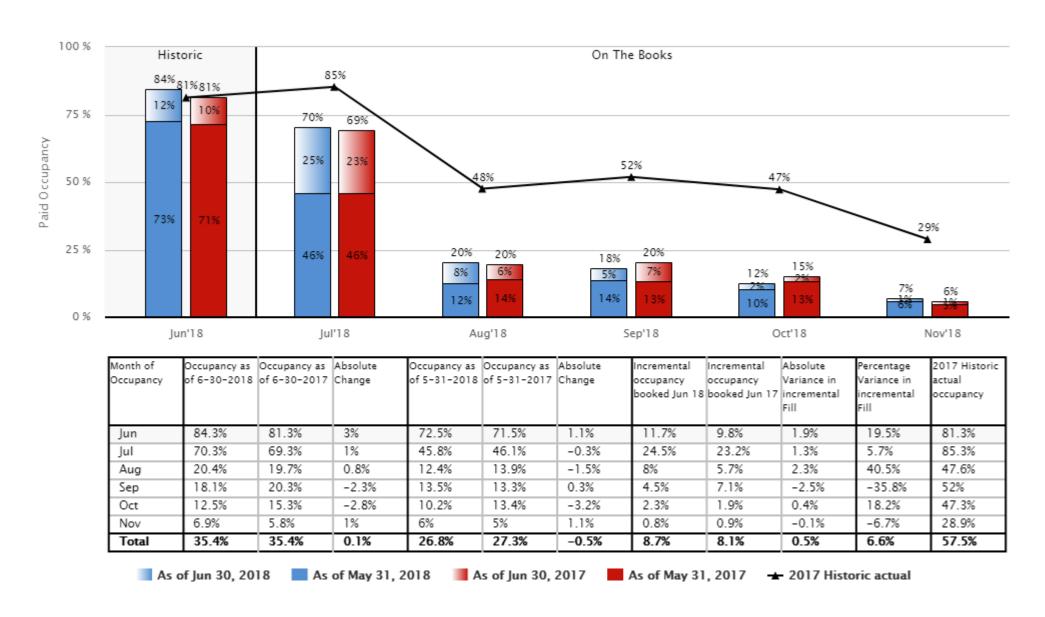

s of the respective owners. The publisher and the author make no claim to these Trademarks. While every precaution has been taken in the preparation of this document, the publisher and the author assume no responsibility for errors or omissions, or for damages resulting from the use of information contained in this document or from the use of programs and source code that may accompany it. In no event shall the publisher and the author be liable for any loss of profit or any other commercial damage caused or alleged to have been caused directly or indirectly by this document.

# **Executive Summary**

#### Panama City Beach Paid Occupancy (Most Recent Data)









#### Panama City Beach Paid Occupancy (Summer-to-date)

















#### Panama City Beach Paid Occupancy Fill Analysis



## Panama City Beach Paid Occupancy (Most Recent Data)

|                            |                                |                                |                                            | Occ Rate: YTD 20            | 018 VS. YTD 2017               |                             |                                |                             |                           |
|----------------------------|--------------------------------|--------------------------------|--------------------------------------------|-----------------------------|--------------------------------|-----------------------------|--------------------------------|-----------------------------|---------------------------|
| Month of<br>Occupancy      | Occ Rate as of<br>Jun 30, 2018 | Occ Rate as of<br>Jun 30,