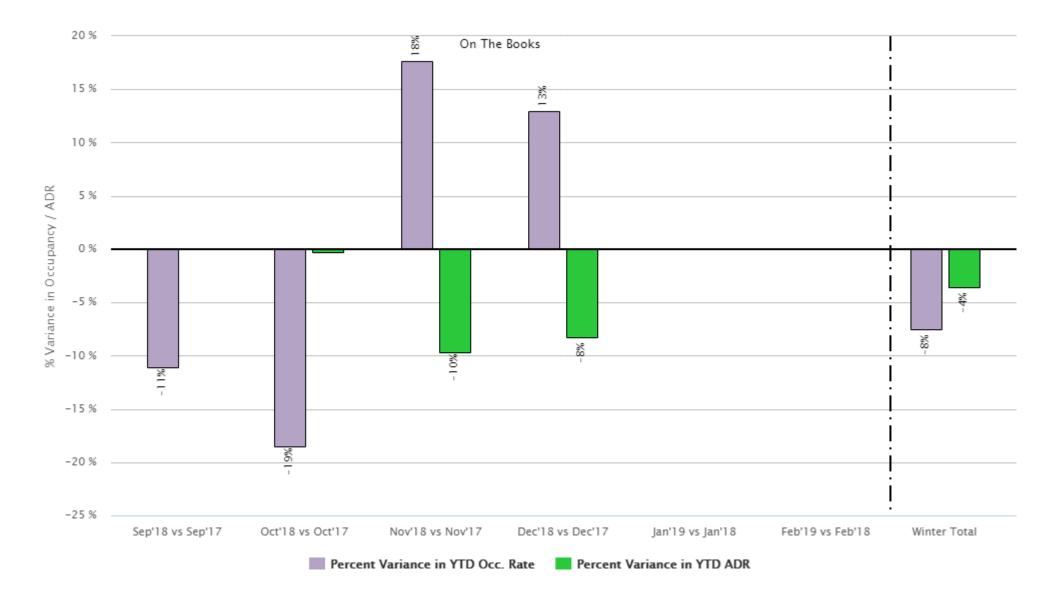

#### Panama City Beach Paid Occupancy Fill Analysis

## Panama City Beach Data Tables (Winter-to-date)

|                       | Winter Bookings: Occ Rate: YTD 2018 VS. YTD 2017 |                                       |                                                  |                             |                                |                             |                                |                             |                           |  |  |  |  |
|-----------------------|--------------------------------------------------|---------------------------------------|--------------------------------------------------|-----------------------------|--------------------------------|-----------------------------|--------------------------------|-----------------------------|---------------------------|--|--|--|--|
| Month of<br>Occupancy | Occ Rate as of<br>Jun 30, 2018                   | Occ Rate as of<br>Jun 30, 2017        | Occupancy<br>Percent Variance<br>in YTD Occ Rate | Historic Actual<br>Occ Rate | CY<br>Room Nights<br>Available | CY<br>Room Nights<br>Booked | PY<br>Room Nights<br>Available | PY<br>Room Nights<br>Booked | # of Properties in sample |  |  |  |  |
| Sep 18                | 18.1%                                            | 20.3%                                 | -11.1%                                           | 52.0%                       | 91,350                         | 16,514                      | 87,679                         | 17,825                      | 14                        |  |  |  |  |
| Oct 18                | 12.5%                                            | 15.3%                                 | -18.5%                                           | 47.3%                       | 94,392                         | 11,792                      | 90,215                         | 13,832                      | 14                        |  |  |  |  |
| Nov 18                | 6.9%                                             | 5.8%                                  | 17.6%                                            | 28.9%                       | 91,336                         | 6,277                       | 87,544                         | 5,114                       | 14                        |  |  |  |  |
| Dec 18                | 5.2%                                             | 4.6%                                  | 13.0%                                            | 21.0%                       | 94,394                         | 4,935                       | 90,573                         | 4,191                       | 14                        |  |  |  |  |
| Jan 19                |                                                  |                                       |                                                  |                             |                                |                             |                                |                             |                           |  |  |  |  |
| Feb 19                |                                                  |                                       |                                                  |                             |                                |                             |                                |                             |                           |  |  |  |  |
| Winter Total          | 10.6%                                            | 11.5%                                 | -7.5%                                            | 37.4%                       | 371,472                        | 39,518                      | 356,011                        | 40,962                      | 14                        |  |  |  |  |
|                       |                                                  | · · · · · · · · · · · · · · · · · · · | Winter Boo                                       | kings: Average Dail         | y Rate: YTD 2018 V             | S. YTD 2017                 |                                |                             |                           |  |  |  |  |

|                       | Winter Bookings: Average Daily Rate: YTD 2018 VS. YTD 2017 |                           |                                        |                        |                             |                              |                             |                              |                           |  |  |  |  |
|-----------------------|------------------------------------------------------------|---------------------------|----------------------------------------|------------------------|-----------------------------|------------------------------|-----------------------------|------------------------------|---------------------------|--|--|--|--|
| Month of<br>Occupancy | ADR as of<br>Jun 30, 2018                                  | ADR as of<br>Jun 30, 2017 | Percent Variance<br>in<br>YTD Adr Rate | Historic Actual<br>ADR | CY<br>Room Nights<br>Booked | CY<br>Room Revenue<br>Booked | PY<br>Room Nights<br>Booked | PY<br>Room Revenue<br>Booked | # of Properties in sample |  |  |  |  |
| Sep 18                | \$128.26                                                   | \$128.31                  | 0.0%                                   | \$122.20               | 16,514                      | \$ 2,118,111                 | 17,825                      | \$ 2,287,142                 | 14                        |  |  |  |  |
| Oct 18                | \$110.97                                                   | \$111.27                  | -0.3%                                  | \$105.74               | 11,792                      | \$ 1,308,567                 | 13,832                      | \$ 1,539,090                 | 14                        |  |  |  |  |
| Nov 18                | \$97.90                                                    | \$108.39                  | -9.7%                                  | \$79.11                | 6,277                       | \$ 614,513                   | 5,114                       | \$ 554,321                   | 14                        |  |  |  |  |
| Dec 18                | \$49.86                                                    | \$54.35                   | -8.3%                                  | \$58.27                | 4,935                       | \$ 246,061                   | 4,191                       | \$ 227,769                   | 14                        |  |  |  |  |
| Jan 19                |                                                            |                           |                                        |                        |                             |                              |                             |                              |                           |  |  |  |  |
| Feb 19                |                                                            |                           |                                        |                        |                             |                              |                             |                              |                           |  |  |  |  |
| Winter Total          | \$ 108                                                     | \$ 113                    | -3.6%                                  | \$ 100                 | 39,518                      | \$ 4,287,252                 | 40,962                      | \$ 4,608,322                 | 14                        |  |  |  |  |