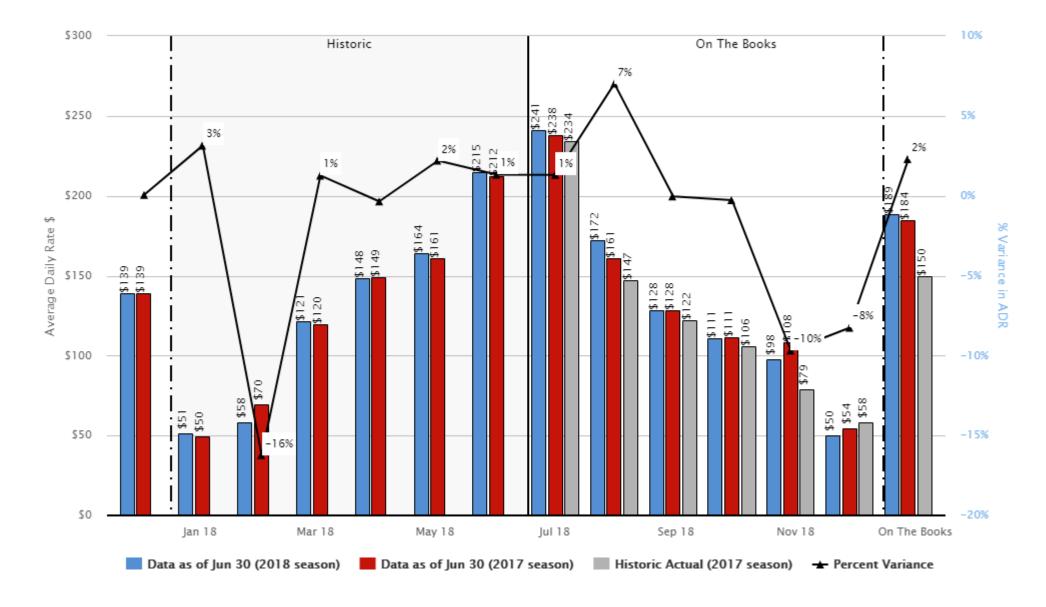

## Panama City Beach Average Daily Rate (Most Recent Data)

|                            |                           |                           | Av                                         | erage Daily Rate: Y    | TD 2018 VS. YTD 20          | 017                          |                             |                              |                           |
|----------------------------|---------------------------|---------------------------|--------------------------------------------|------------------------|-----------------------------|------------------------------|-----------------------------|------------------------------|---------------------------|
| Month of Occupancy         | ADR as of<br>Jun 30, 2018 | ADR as of<br>Jun 30, 2017 | ADR Percent<br>Variance<br>in YTD Adr Rate | Historic Actual<br>ADR | CY<br>Room Nights<br>Booked | CY<br>Room Revenue<br>Booked | PY<br>Room Nights<br>Booked | PY<br>Room Revenue<br>Booked | # of Properties in sample |
| Jan 18                     | \$51.35                   | \$49.78                   | 3.1%                                       |                        | 29,678                      | \$ 1,523,889                 | 28,903                      | \$ 1,438,786                 | 14                        |
| Feb 18                     | \$58.32                   | \$69.62                   | -16.2%                                     |                        | 47,828                      | \$ 2,789,191                 | 46,222                      | \$ 3,217,908                 | 14                        |
| Mar 18                     | \$121.44                  | \$119.92                  | 1.3%                                       |                        | 52,959                      | \$ 6,431,514                 | 43,857                      | \$ 5,259,404                 | 14                        |
| Apr 18                     | \$148.37                  | \$148.89                  | -0.3%                                      |                        | 41,564                      | \$ 6,167,038                 | 41,327                      | \$ 6,153,345                 | 14                        |
| May 18                     | \$164.24                  | \$160.70                  | 2.2%                                       |                        | 51,270                      | \$ 8,420,599                 | 50,524                      | \$ 8,119,275                 | 14                        |
| Jun 18                     | \$214.98                  | \$212.16                  | 1.3%                                       |                        | 76,446                      | \$ 16,434,426                | 70,943                      | \$ 15,051,042                | 14                        |
| Jul 18                     | \$241.04                  | \$237.92                  | 1.3%                                       | \$234.49               | 66,367                      | \$ 15,996,811                | 62,653                      | \$ 14,906,151                | 14                        |
| Aug 18                     | \$172.43                  | \$161.12                  | 7.0%                                       | \$147.12               | 18,562                      | \$ 3,200,617                 | 17,088                      | \$ 2,753,203                 | 12                        |
| Sep 18                     | \$128.26                  | \$128.31                  | 0.0%                                       | \$122.20               | 16,514                      | \$ 2,118,111                 | 17,825                      | \$ 2,287,142                 | 14                        |
| Oct 18                     | \$110.97                  | \$111.27                  | -0.3%                                      | \$105.74               | 11,792                      | \$ 1,308,567                 | 13,832                      | \$ 1,539,090                 | 14                        |
| Nov 18                     | \$97.90                   | \$108.39                  | -9.7%                                      | \$79.11                | 6,277                       | \$ 614,513                   | 5,114                       | \$ 554,321                   | 14                        |
| Dec 18                     | \$49.86                   | \$54.35                   | -8.3%                                      | \$58.27                | 4,935                       | \$ 246,061                   | 4,191                       | \$ 227,769                   | 14                        |
| <b>Grand Total</b>         | \$ 154                    | \$ 153                    | 0.7%                                       | \$ 144                 | 424,192                     | \$ 65,251,337                | 402,479                     | \$ 61,507,436                | 14                        |
| Historical<br>Months Total | \$ 139                    | \$ 139                    | 0.1%                                       | \$ 139                 | 299,745                     | \$ 41,766,657                | 281,776                     | \$ 39,239,761                | 14                        |
| On the Books<br>Total      | \$ 189                    | \$ 184                    | 2.3%                                       | \$ 150                 | 124,447                     | \$ 23,484,680                | 120,703                     | \$ 22,267,676                | 14                        |