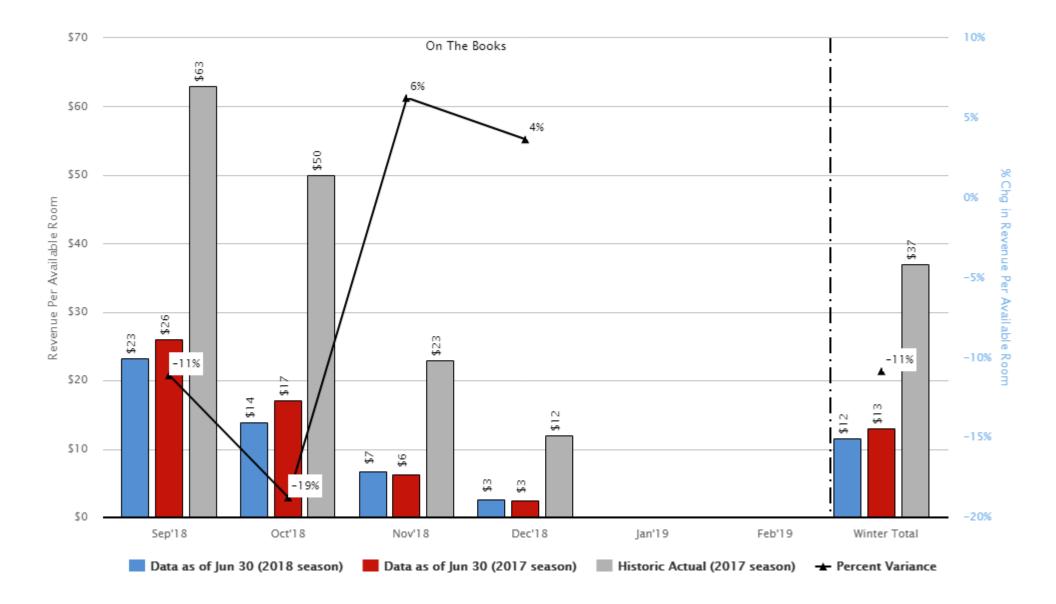

#### Panama City Beach Paid Occupancy Fill Analysis

|                       | Winter Bookings: Revenue Per Available Room: YTD 2018 VS. YTD 2017 |                              |                                              |                           |                                |                              |                                |                              |                           |  |  |  |  |
|-----------------------|--------------------------------------------------------------------|------------------------------|----------------------------------------------|---------------------------|--------------------------------|------------------------------|--------------------------------|------------------------------|---------------------------|--|--|--|--|
| Month of<br>Occupancy | RevPAR as of<br>Jun 30, 2018                                       | RevPAR as of<br>Jun 30, 2017 | Percent Variance<br>in<br>YTD RevPAR<br>Rate | Historic Actual<br>RevPAR | CY<br>Room Nights<br>Available | CY<br>Room Revenue<br>Booked | PY<br>Room Nights<br>Available | PY<br>Room Revenue<br>Booked | # of Properties in sample |  |  |  |  |
| Sep 18                | \$23.19                                                            | \$26.09                      | -11.1%                                       | \$63.49                   | 91,350                         | \$ 2,118,111                 | 87,679                         | \$ 2,287,142                 | 14                        |  |  |  |  |
| Oct 18                | \$13.86                                                            | \$17.06                      | -18.7%                                       | \$50.07                   | 94,392                         | \$ 1,308,567                 | 90,215                         | \$ 1,539,090                 | 14                        |  |  |  |  |
| Nov 18                | \$6.73                                                             | \$6.33                       | 6.3%                                         | \$22.84                   | 91,336                         | \$ 614,513                   | 87,544                         | \$ 554,321                   | 14                        |  |  |  |  |
| Dec 18                | \$2.61                                                             | \$2.51                       | 3.7%                                         | \$12.21                   | 94,394                         | \$ 246,061                   | 90,573                         | \$ 227,769                   | 14                        |  |  |  |  |
| Jan 19                |                                                                    |                              |                                              |                           |                                |                              |                                |                              |                           |  |  |  |  |
| Feb 19                |                                                                    |                              |                                              |                           |                                |                              |                                |                              |                           |  |  |  |  |
| Winter Total          | \$ 12                                                              | \$ 13                        | -10.8%                                       | \$ 37                     | 371,472                        | \$ 4,287,252                 | 356,011                        | \$ 4,608,322                 | 14                        |  |  |  |  |