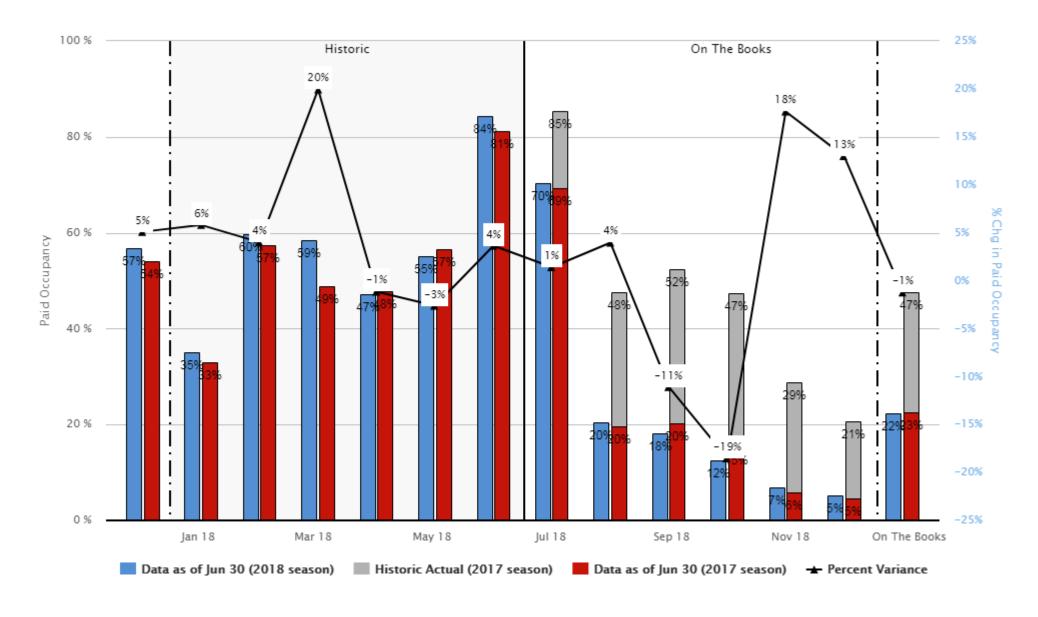

#### Panama City Beach Paid Occupancy (Most Recent Data)

## Panama City Beach Paid Occupancy (Most Recent Data)

|                            |                                |                                |                                            | Occ Rate: YTD 20            | 018 VS. YTD 2017               |                             |                                |                             |                           |
|----------------------------|--------------------------------|--------------------------------|--------------------------------------------|-----------------------------|--------------------------------|-----------------------------|--------------------------------|-----------------------------|---------------------------|
| Month of<br>Occupancy      | Occ Rate as of<br>Jun 30, 2018 | Occ Rate as of<br>Jun 30, 2017 | Occ Percent<br>Variance<br>in YTD Occ Rate | Historic Actual<br>Occ Rate | CY<br>Room Nights<br>Available | CY<br>Room Nights<br>Booked | PY<br>Room Nights<br>Available | PY<br>Room Nights<br>Booked | # of Properties in sample |
| Jan 18                     | 35.0%                          | 33.1%                          | 5.8%                                       |                             | 84,769                         | 29,678                      | 87,351                         | 28,903                      | 14                        |
| Feb 18                     | 59.6%                          | 57.3%                          | 4.0%                                       |                             | 80,215                         | 47,828                      | 80,630                         | 46,222                      | 14                        |
| Mar 18                     | 58.6%                          | 48.8%                          | 19.9%                                      |                             | 90,450                         | 52,959                      | 89,842                         | 43,857                      | 14                        |
| Apr 18                     | 47.2%                          | 47.7%                          | -1.1%                                      |                             | 88,062                         | 41,564                      | 86,562                         | 41,327                      | 14                        |
| May 18                     | 55.1%                          | 56.5%                          | -2.6%                                      |                             | 93,132                         | 51,270                      | 89,381                         | 50,524                      | 14                        |
| Jun 18                     | 84.3%                          | 81.3%                          | 3.6%                                       |                             | 90,714                         | 76,446                      | 87,254                         | 70,943                      | 14                        |
| Jul 18                     | 70.3%                          | 69.3%                          | 1.4%                                       | 85.3%                       | 94,424                         | 66,367                      | 90,394                         | 62,653                      | 14                        |
| Aug 18                     | 20.4%                          | 19.7%                          | 4.0%                                       | 47.6%                       | 90,796                         | 18,562                      | 86,904                         | 17,088                      | 12                        |
| Sep 18                     | 18.1%                          | 20.3%                          | -11.1%                                     | 52.0%                       | 91,350                         | 16,514                      | 87,679                         | 17,825                      | 14                        |
| Oct 18                     | 12.5%                          | 15.3%                          | -18.5%                                     | 47.3%                       | 94,392                         | 11,792                      | 90,215                         | 13,832                      | 14                        |
| Nov 18                     | 6.9%                           | 5.8%                           | 17.6%                                      | 28.9%                       | 91,336                         | 6,277                       | 87,544                         | 5,114                       | 14                        |
| Dec 18                     | 5.2%                           | 4.6%                           | 13.0%                                      | 21.0%                       | 94,394                         | 4,935                       | 90,573                         | 4,191                       | 14                        |
| Grand Total                | 39.1%                          | 38.2%                          | 2.5%                                       | 50.8%                       | 1,084,034                      | 424,192                     | 1,054,329                      | 402,479                     | 14                        |
| Historical<br>Months Total | 56.8%                          | 54.1%                          | 5.1%                                       | 54.1%                       | 527,342                        | 299,745                     | 521,020                        | 281,776                     | 14                        |
| On the Books<br>Total      | 22.4%                          | 22.6%                          | -1.2%                                      | 47.5%                       | 556,692                        | 124,447                     | 533,309                        | 120,703                     | 14                        |