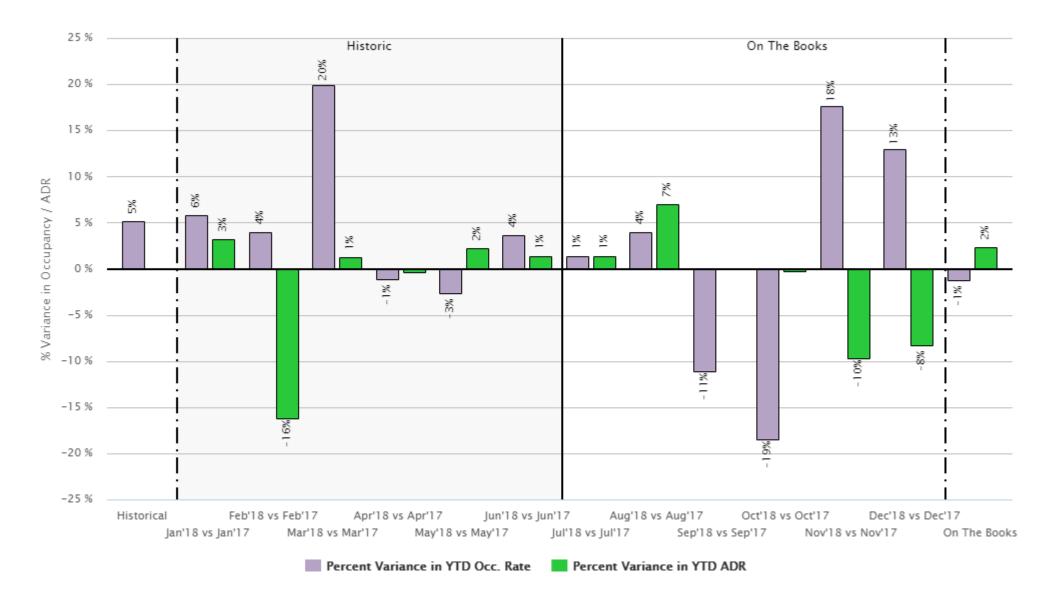

#### Panama City Beach Paid Occupancy Fill Analysis

## Panama City Beach Paid Occupancy (Most Recent Data)

|                            |                                |                                |                                            | Occ Rate: YTD 20            | 018 VS. YTD 2017               |                             |                                |                             |                           |
|----------------------------|--------------------------------|--------------------------------|--------------------------------------------|-----------------------------|--------------------------------|-----------------------------|--------------------------------|-----------------------------|---------------------------|
| Month of<br>Occupancy      | Occ Rate as of<br>Jun 30, 2018 | Occ Rate as of<br>Jun 30, 2017 | Occ Percent<br>Variance<br>in YTD Occ Rate | Historic Actual<br>Occ Rate | CY<br>Room Nights<br>Available | CY<br>Room Nights<br>Booked | PY<br>Room Nights<br>Available | PY<br>Room Nights<br>Booked | # of Properties in sample |
| Jan 18                     | 35.0%                          | 33.1%                          | 5.8%                                       |                             | 84,769                         | 29,678                      | 87,351                         | 28,903                      | 14                        |
| Feb 18                     | 59.6%                          | 57.3%                          | 4.0%                                       |                             | 80,215                         | 47,828                      | 80,630                         | 46,222                      | 14                        |
| Mar 18                     | 58.6%                          | 48.8%                          | 19.9%                                      |                             | 90,450                         | 52,959                      | 89,842                         | 43,857                      | 14                        |
| Apr 18                     | 47.2%                          | 47.7%                          | -1.1%                                      |                             | 88,062                         | 41,564                      | 86,562                         | 41,327                      | 14                        |
| May 18                     | 55.1%                          | 56.5%                          | -2.6%                                      |                             | 93,132                         | 51,270                      | 89,381                         | 50,524                      | 14                        |
| Jun 18                     | 84.3%                          | 81.3%                          | 3.6%                                       |                             | 90,714                         | 76,446                      | 87,254                         | 70,943                      | 14                        |
| Jul 18                     | 70.3%                          | 69.3%                          | 1.4%                                       | 85.3%                       | 94,424                         | 66,367                      | 90,394                         | 62,653                      | 14                        |
| Aug 18                     | 20.4%                          | 19.7%                          | 4.0%                                       | 47.6%                       | 90,796                         | 18,562                      | 86,904                         | 17,088                      | 12                        |
| Sep 18                     | 18.1%                          | 20.3%                          | -11.1%                                     | 52.0%                       | 91,350                         | 16,514                      | 87,679                         | 17,825                      | 14                        |
| Oct 18                     | 12.5%                          | 15.3%                          | -18.5%                                     | 47.3%                       | 94,392                         | 11,792                      | 90,215                         | 13,832                      | 14                        |
| Nov 18                     | 6.9%                           | 5.8%                           | 17.6%                                      | 28.9%                       | 91,336                         | 6,277                       | 87,544                         | 5,114                       | 14                        |
| Dec 18                     | 5.2%                           | 4.6%                           | 13.0%                                      | 21.0%                       | 94,394                         | 4,935                       | 90,573                         | 4,191                       | 14                        |
| Grand Total                | 39.1%                          | 38.2%                          | 2.5%                                       | 50.8%                       | 1,084,034                      | 424,192                     | 1,054,329                      | 402,479                     | 14                        |
| Historical<br>Months Total | 56.8%                          | 54.1%                          | 5.1%                                       | 54.1%                       | 527,342                        | 299,745                     | 521,020                        | 281,776                     | 14                        |
| On the Books<br>Total      | 22.4%                          | 22.6%                          | -1.2%                                      | 47.5%                       | 556,692                        | 124,447                     | 533,309                        | 120,703                     | 14                        |

## Panama City Beach Average Daily Rate (Most Recent Data)

|                            |                           |                           | Av                                         | erage Daily Rate: Y    | TD 2018 VS. YTD 20          | 017                          |                             |                              |                           |
|----------------------------|---------------------------|---------------------------|--------------------------------------------|------------------------|-----------------------------|------------------------------|-----------------------------|------------------------------|---------------------------|
| Month of Occupancy         | ADR as of<br>Jun 30, 2018 | ADR as of<br>Jun 30, 2017 | ADR Percent<br>Variance<br>in YTD Adr Rate | Historic Actual<br>ADR | CY<br>Room Nights<br>Booked | CY<br>Room Revenue<br>Booked | PY<br>Room Nights<br>Booked | PY<br>Room Revenue<br>Booked | # of Properties in sample |
| Jan 18                     | \$51.35                   | \$49.78                   | 3.1%                                       |                        | 29,678                      | \$ 1,523,889                 | 28,903                      | \$ 1,438,786                 | 14                        |
| Feb 18                     | \$58.32                   | \$69.62                   | -16.2%                                     |                        | 47,828                      | \$ 2,789,191                 | 46,222                      | \$ 3,217,908                 | 14                        |
| Mar 18                     | \$121.44                  | \$119.92                  | 1.3%                                       |                        | 52,959                      | \$ 6,431,514                 | 43,857                      | \$ 5,259,404                 | 14                        |
| Apr 18                     | \$148.37                  | \$148.89                  | -0.3%                                      |                        | 41,564                      | \$ 6,167,038                 | 41,327                      | \$ 6,153,345                 | 14                        |
| May 18                     | \$164.24                  | \$160.70                  | 2.2%                                       |                        | 51,270                      | \$ 8,420,599                 | 50,524                      | \$ 8,119,275                 | 14                        |
| Jun 18                     | \$214.98                  | \$212.16                  | 1.3%                                       |                        | 76,446                      | \$ 16,434,426                | 70,943                      | \$ 15,051,042                | 14                        |
| Jul 18                     | \$241.04                  | \$237.92                  | 1.3%                                       | \$234.49               | 66,367                      | \$ 15,996,811                | 62,653                      | \$ 14,906,151                | 14                        |
| Aug 18                     | \$172.43                  | \$161.12                  | 7.0%                                       | \$147.12               | 18,562                      | \$ 3,200,617                 | 17,088                      | \$ 2,753,203                 | 12                        |
| Sep 18                     | \$128.26                  | \$128.31                  | 0.0%                                       | \$122.20               | 16,514                      | \$ 2,118,111                 | 17,825                      | \$ 2,287,142                 | 14                        |
| Oct 18                     | \$110.97                  | \$111.27                  | -0.3%                                      | \$105.74               | 11,792                      | \$ 1,308,567                 | 13,832                      | \$ 1,539,090                 | 14                        |
| Nov 18                     | \$97.90                   | \$108.39                  | -9.7%                                      | \$79.11                | 6,277                       | \$ 614,513                   | 5,114                       | \$ 554,321                   | 14                        |
| Dec 18                     | \$49.86                   | \$54.35                   | -8.3%                                      | \$58.27                | 4,935                       | \$ 246,061                   | 4,191                       | \$ 227,769                   | 14                        |
| <b>Grand Total</b>         | \$ 154                    | \$ 153                    | 0.7%                                       | \$ 144                 | 424,192                     | \$ 65,251,337                | 402,479                     | \$ 61,507,436                | 14                        |
| Historical<br>Months Total | \$ 139                    | \$ 139                    | 0.1%                                       | \$ 139                 | 299,745                     | \$ 41,766,657                | 281,776                     | \$ 39,239,761                | 14                        |
| On the Books<br>Total      | \$ 189                    | \$ 184                    | 2.3%                                       | \$ 150                 | 124,447                     | \$ 23,484,680                | 120,703                     | \$ 22,267,676                | 14                        |